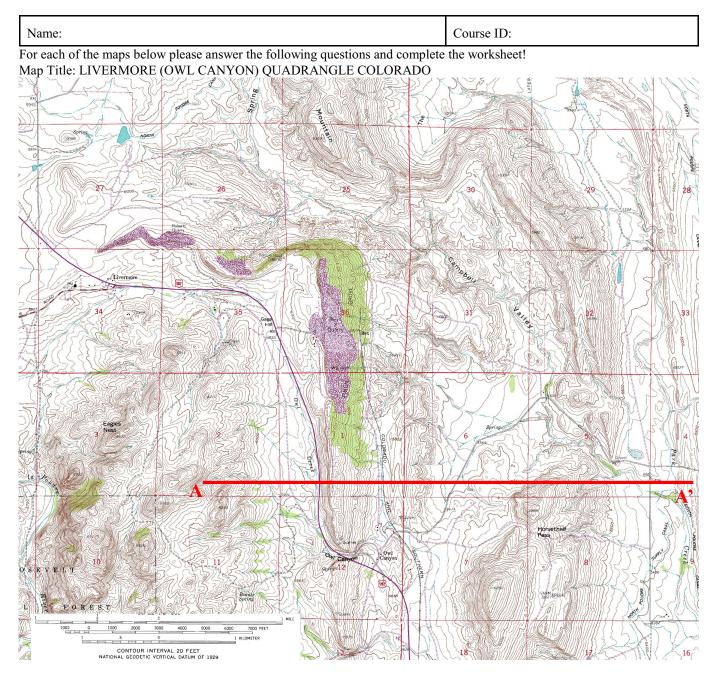

## LAB EXERCISE 16 - MAP INTERPRETATIONS: DIPPING GEOLOGIC STRUCTURES

Calculated Map Scale:

Contour interval:

Relief of Map (underline your answer):

Place at least 6 STRIKE & DIP symbols on your map calculating correct dip angles.

Draw the cross section A - A' neatly on graph paper. Then use the map and your cross sectional profile to answer the following questions:

What tectonic event did most likely occur in this area? Give evidence for your conclusion:

Can you tell anything about the rock types (lithologies) present in the map? Summarize the criteria for your decision below, then use colored pencils to shade in the extent and position of your estimated lithologies on the map. (*Hint: The rocks for the eastern*  $\sim$  3/4 of your cross section line are sedimentary!)