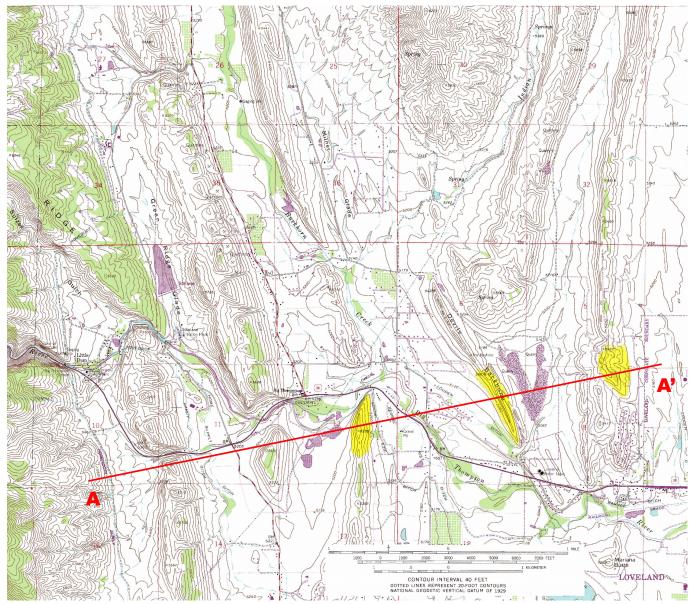

## Map Title: MASONVILLE (DEVILS BACKBONE) QUADRANGLE COLORADO

Calculated Map Scale:

Relief of Map (underline your answer):

Place STRIKE & DIP symbols on the map at every hogback along the A-A' section showing dip angles. (*Hint: Draw cross section to find dip direction of Devils Backbone. Dip is toward the gentler slope!*)

Contour interval:

Draw the cross section A - A' neatly on graph paper. Use map and cross sectional profiles to answer and do the following:

The yellow shaded areas on the map represent the presence of the Dakota Group comprised of very resilient conglomerates and coarse sandstones. Create a partial geologic map by completing the coloration on the map for the outcrop of the Dakota Group strata.

Transfer the coloration onto your cross sectional profile. Then show on your cross section how the Dakota group lithologies might be connected in the subsurface and indicate their extent above the present surface before erosion. What geologic structure is present on the map? Give evidence for your conclusion: